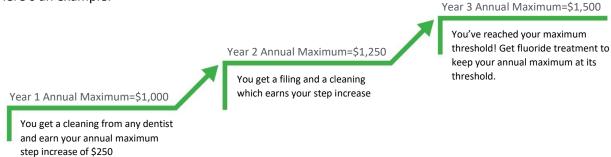

## How your plan works

Simply get a Healthy Checkup every year to earn your annual maximum step increase. It'll be added to your annual maximum for the following year. Repeat until you achieve your annual maximum threshold (highest annual maximum level).

A Healthy Checkup is any diagnostic / preventive treatment. They're listed in the table on the front page.

Each year you don't get a Healthy Checkup, your annual maximum decreases back to the previous year's level. But, the amount will never fall below your plan's initial annual maximum.