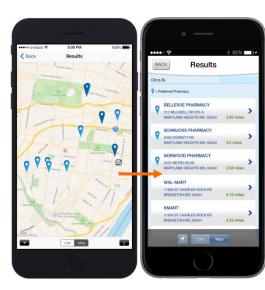

Locate a Pharmacy

Enter Zip Code or City, State: 07417

rder from us, you'll see the stat

MNQPQRS

Help

To find a participating retail pharmacy, simply enter a location using either a valid zip code or a city, state abbreviation (e York, NY). When entering the city and state, please be sure to include a comma between the city name and the state ab

Automatic Refills

Find a Pharmacy

Locate a pharmacy

07417 Enter Zip Code or City, State: 07417

Show pharmacies starting with the letter:

WALGREENS #11155 2.4 1 409 RAMAPO VALLEY RD OAKLAND, NJ - 07436 201-337-2349 Preferred pharmacy: You may get up to a one month supply.

WALGREENS #02141 3.6 r 655 WYCKOFF AVE WYCKOFF, NJ - 07481 201-891-5373 Preferred pharmacy: You may get up to a one month supply **o** 

"When you click on a link to "Get directions" to any pharmacy above