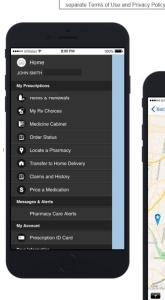

## From the Express Scripts mobile app:

Select "Locate a Pharmacy" from the main menu. Enter the ZIP code, City/State, or "Current location."

The search results provide a map showing nearby pharmacies. In-network pharmacies are indicated with a star.

Click on the marker to see the pharmacy name, and click the arrow to view more information. You can also click to call the pharmacy or to get directions from your current location.

Benefits Account

r Status